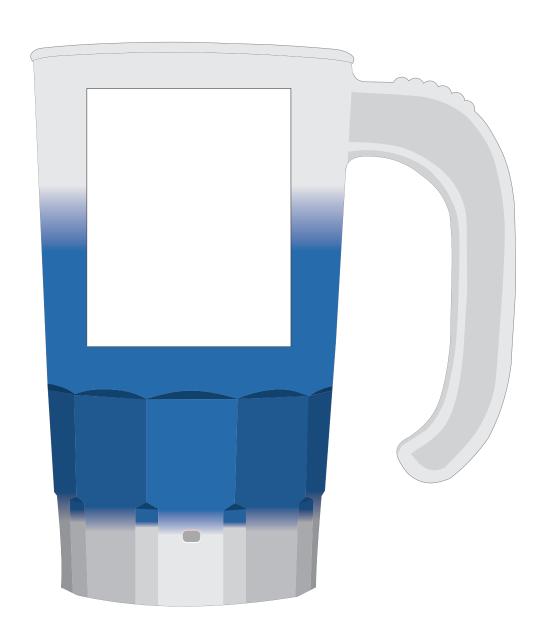

Item number: 80-77120 Item description: FCD Mood 20 oz. Beer Stein

Please be mindful that any type smaller than 6 pt. may not print well. If your art contains letters smaller than this size, and the proof is approved, we are not responsible for poor imprint quality.